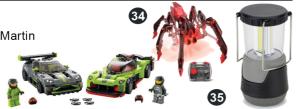

Wireless Speaker

28 28 - HEXBUG VEX Ambush Striker 29 - 126-piece Tool Set 30 - Zing Bow w/ 4 Arrows

Assorted Colors 31 - 2-Person Waterproof Tent

32 - Grab Bag G

23 - 5pc Stainless Steel Mess Kit 24 - Zing Firetek Rocket 25 - Multi-Tool w/ Shovel & Ax 26 - Telescoping Fishing Pole w/ Reel 27 - Grab Bag F