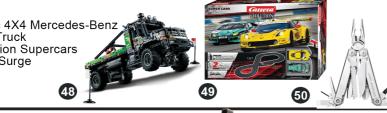

# CHOOSE A PRIZE AND GO FOR IT!

Scouts can qualify for BOTH standard prizes ( ) AND an additional CAMP MASTERS High Achiever Prize

48 - LEGO Technic 4X4 Mercedes-Benz Zetros Trial Truck 49 - Carrera Evolution Supercars 50 - Leatherman® Surge