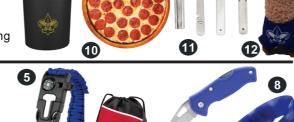

BSA® Branding 17 - Grab Bag D

9 - Black Dry Bag - 5 liter 10 - Waboba Fly Pies 6" Silicone

10 - Waboba Fly Pies 6" Silicone Flying Disc 11 - Knife/Fork/Spoon Combo w/ Bottle Opener

12 - Stuffed Animal w/ BSA® Branding

2 - Pop It Rocket
3 - Compass Thermometer Whistle
4 - Pop Up Phone Stand Holder
(Phone not Included) - Survival Band w/ Fire Starter, Compass, & Whistle

· Cinch Backpack w/ BSA® Branding Assorted Colors

Single Lock Blade Knife

8 - Color Changing Watch/Pedometer

0.1 - Popcorn Sale Patch Sell any item 0.2 - Online Sale Pin Sell One Online Order

- Military Sale Pin

Sell over \$1,000

Collect One Military Donation 0.4 - Top Seller Pin