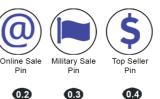

Single Lock Blade Knife

8 - Color Changing Watch/Pedometer

0.1 - Popcorn Sale Patch Sell any item 0.2 - Online Sale Pin Sell One Online Order

- Military Sale Pin

Sell over \$1,000

Collect One Military Donation 0.4 - Top Seller Pin