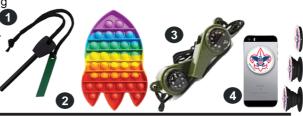

2 - Pop It Rocket
3 - Compass Thermometer Whistle
4 - Pop Up Phone Stand Holder
(Phone not Included) - Survival Band w/ Fire Starter, Compass, & Whistle

· Cinch Backpack w/ BSA® Branding Assorted Colors

Single Lock Blade Knife

8 - Color Changing Watch/Pedometer

0.1 - Popcorn Sale Patch Sell any item 0.2 - Online Sale Pin Sell One Online Order

- Military Sale Pin

Sell over \$1,000

Collect One Military Donation 0.4 - Top Seller Pin